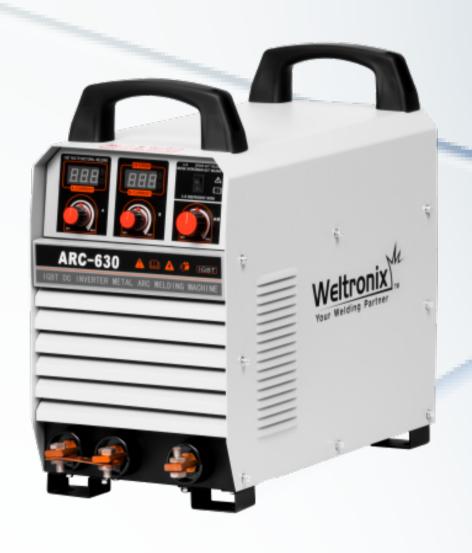

## **Specifications**

| Input Voltage/Phase/Frequency                  | V / P / HZ | 415 / 3 / 50-60         |
|------------------------------------------------|------------|-------------------------|
| Single st. Output Current/Voltage/Duty Cycle   | Α          | 400 / 36 / 80           |
| Parallel st. Output Current/Voltage/Duty Cycle | Α          | 630 / 45.2 /80          |
| Amps Input at Rated Output                     | Α          | 50.7                    |
| Output Range/OCV                               | A / V      | 30-400 /75 at seperated |
|                                                |            | 30-630 /75 at together  |
| Dimension                                      | L*W*H(mm)  | 490*235*500             |
| Net Weight                                     | KG         | 26.2                    |